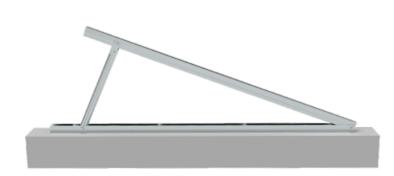

## **Tilt Mounting**

Enerack Tripod system is used for metal roof concrete roof, you can adjust angles as 10-15deg, 15-30deg and 30-60deg options to maximize energy production. All Products pre-assembled before shipment, to make the installation easy and quick for saving your labor cost and time. Customized angle allowed according to customers' need to meet special installation requirements.

Enerack Tripod systems have fixed angle and adjustable angle design for options.

1.Fixed Angle Tripod system(ERK-FTP-X): According to customers' need ,we customize different sizes and angles to make a fast, easy and lower cost installation, this is Suitable for installation at known building angle.

2.Adjustable Angel Tripod (ERK-ATP-X): According to the site need to adjust the tripod angle for installation demand. It is suitable for multi-angle installation projects.

37