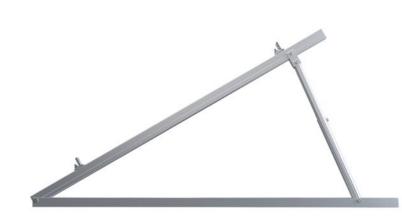

## **Tilt Mounting**

Enerack Tripod system is used for metal roof concrete roof, you can adjust angles as 10-15deg, 15-30deg and 30-60deg options to maximize energy production. All Products pre-assembled before shipment, to make the installation easy and quick for saving your labor cost and time. Customized angle allowed according to customers' need to meet special installation requirements.

Enerack Tripod systems have fixed angle and adjustable angle design for options.

1.Fixed Angle Tripod system(ERK-FTP-X): According to customers' need ,we customize different sizes and angles to make a fast, easy and lower cost installation, this is Suitable for installation at known building angle.

2.Adjustable Angel Tripod (ERK-ATP-X): According to the site need to adjust the tripod angle for installation demand. It is suitable for multi-angle installation projects.

37