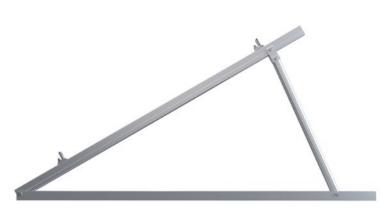

Enerack Tripod systems have fixed angle and adjustable angle design for options.

1.Fixed Angle Tripod system(ERK-FTP-X): According to customers' need ,we customize different sizes and angles to make a fast, easy and lower cost installation, this is Suitable for installation at known building angle.

2.Adjustable Angel Tripod (ERK-ATP-X): According to the site need to adjust the tripod angle for installation demand. It is suitable for multi-angle installation projects.

37