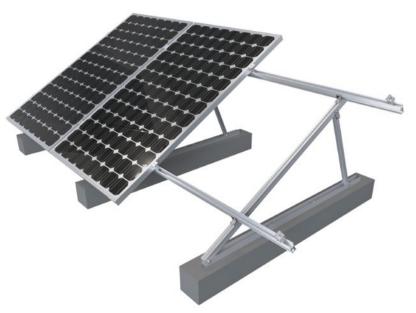

## **Tilt Mounting**

Enerack Tripod system is used for metal roof concrete roof, you can adjust angles as 10-15deg, 15-30deg and 30-60deg options to maximize energy production. All Products pre-assembled before shipment, to make the installation easy and quick for saving your labor cost and time. Customized angle allowed according to customers' need to meet special installation requirements.

Enerack Tripod systems have fixed angle and adjustable angle design for options.

1.Fixed Angle Tripod system(ERK-FTP-X): According to customers' need ,we customize different sizes and angles to make a fast, easy and lower cost installation, this is Suitable for installation at known building angle.

2.Adjustable Angel Tripod (ERK-ATP-X): According to the site need to adjust the tripod angle for installation demand. It is suitable for multi-angle installation projects.

37