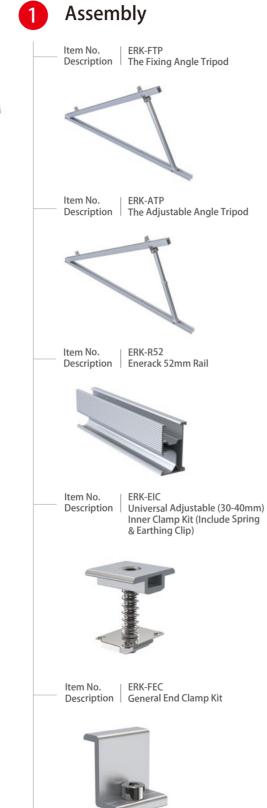

Enerack Tripod systems have fixed angle and adjustable angle design for options.

1.Fixed Angle Tripod system(ERK-FTP-X): According to customers' need ,we customize different sizes and angles to make a fast, easy and lower cost installation, this is Suitable for installation at known building angle.

2.Adjustable Angel Tripod (ERK-ATP-X): According to the site need to adjust the tripod angle for installation demand. It is suitable for multi-angle installation projects.

37