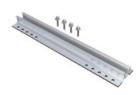

## Assembly

Item No. | ERK-FEC-BS Description | General End Clamp Kit

Description

ERK-AIC-BS Universal Adjustable (30-40mm) Inner Clamp Kit

Item No. | ERK-TRB-D10 | 26mm Mini Rail for Corrugated or Trapezoidal Sheet Metal