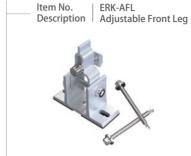

Item No. | ERK-MRS-5 Description | Mini Rail 5° Support Rear Leg

Item No. | ERK-MFS-5 Description | Mini Rail 5° Support Front Leg

35 36