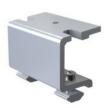

Item No. | ERK-FEC Description | General End Clamp Kit

Description Universal Adjustable (30-40mm)
Inner Clamp Kit (Include Spring & Earthing Clip)

ERK-ARL-1015 ERK-ARL-1530 ERK-ARL-1530

Mini Rail with 5 degree support base, lift up the height of the solar panel to achieve cooling conditions, thus maximizing power generation. Simple design, easy to install, with good price.