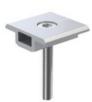

## **Tilt Mounting**

Enerack adjustable tilt system is used for metal roof concrete roof. Fixed or adjustable angles as 10-15 deg, 15-30 deg and 30-60 degree are for your option to maximize energy production.

All Products pre-assembled before shipment, to make the installation easy and quick. Unique

design of inner and outer tube with adjustable joints, makes structure stronger, different from the same type products on the market today, and widely compatible with standing seam clamp.

| Technical features: |                                                                                        |
|---------------------|----------------------------------------------------------------------------------------|
| Product name        | Adjustable tilt mounting system                                                        |
| Application         | Flat concrete roof, metal roof                                                         |
| Inclination         | $10\text{-}15^{\circ}$ , $15\text{-}30^{\circ}$ , $30\text{-}60^{\circ}$ or customized |
| Material            | AL 6005-T5, SUS 304, EPDM                                                              |
| Finish              | AL 6005-T5 Anodized                                                                    |
| Module orientation  | Landscape or Portrait                                                                  |