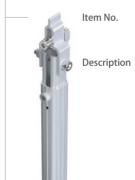

## **Tilt Mounting**

Enerack adjustable tilt system is used for metal roof concrete roof. Fixed or adjustable angles as 10-15 deg, 15-30 deg and 30-60 degree are for your option to maximize energy production.

Item No. | ERK-FEC Description | General End Clamp Kit

Description Universal Adjustable (30-40mm)
Inner Clamp Kit (Include Spring & Earthing Clip)

ERK-ARL-1015 ERK-ARL-1530 ERK-ARL-1530

Mini Rail with 5 degree support base, lift up the height of the solar panel to achieve cooling conditions, thus maximizing power generation. Simple design, easy to install, with good price.