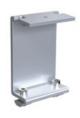

Item No. | ERK-FEC Description | General End Clamp Kit

Description Universal Adjustable (30-40mm)
Inner Clamp Kit (Include Spring & Earthing Clip)

ERK-ARL-1015 ERK-ARL-1530 ERK-ARL-1530

Mini Rail with 5 degree support base, lift up the height of the solar panel to achieve cooling conditions, thus maximizing power generation. Simple design, easy to install, with good price.

| Technical features: |                                      |
|---------------------|--------------------------------------|
| Product name        | Mini Rail 5° Support mounting system |
| Application         | Metal roof                           |
| Inclination         | 5°                                   |
| Material            | AL 6005-T5, SUS 304                  |
| Finish              | AL 6005-T5 Anodized                  |
| Module orientation  | Portrait                             |

Item No. | ERK-MRS-5 Description | Mini Rail 5° Support Rear Leg

Item No. | ERK-MFS-5 Description | Mini Rail 5° Support Front Leg

35 36