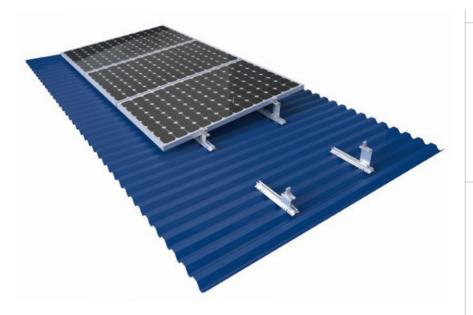

## **Tilt Mounting**

Enerack adjustable tilt system is used for metal roof concrete roof. Fixed or adjustable angles as 10-15 deg, 15-30 deg and 30-60 degree are for your option to maximize energy production.

All Products pre-assembled before shipment, to make the installation easy and quick. Unique

design of inner and outer tube with adjustable joints, makes structure stronger, different from the same type products on the market today, and widely compatible with standing seam clamp.

| Technical features: |                                                                                        |
|---------------------|----------------------------------------------------------------------------------------|
| Product name        | Adjustable tilt mounting system                                                        |
| Application         | Flat concrete roof, metal roof                                                         |
| Inclination         | $10\text{-}15^{\circ}$ , $15\text{-}30^{\circ}$ , $30\text{-}60^{\circ}$ or customized |
| Material            | AL 6005-T5, SUS 304, EPDM                                                              |
| Finish              | AL 6005-T5 Anodized                                                                    |
| Module orientation  | Landscape or Portrait                                                                  |