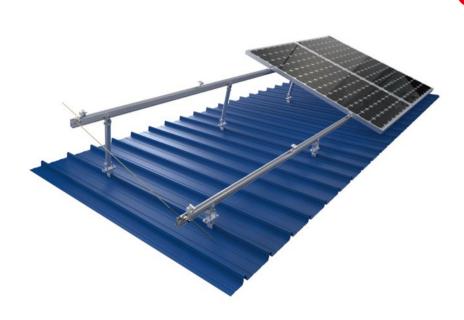

## **Tilt Mounting**

Enerack adjustable tilt system is used for metal roof concrete roof. Fixed or adjustable angles as 10-15 deg, 15-30 deg and 30-60 degree are for your option to maximize energy production.

All Products pre-assembled before shipment, to make the installation easy and quick. Unique

design of inner and outer tube with adjustable joints, makes structure stronger, different from the same type products on the market today, and widely compatible with standing seam clamp.

| Technical features: |                                                                                        |
|---------------------|----------------------------------------------------------------------------------------|
| Product name        | Adjustable tilt mounting system                                                        |
| Application         | Flat concrete roof, metal roof                                                         |
| Inclination         | $10\text{-}15^{\circ}$ , $15\text{-}30^{\circ}$ , $30\text{-}60^{\circ}$ or customized |
| Material            | AL 6005-T5, SUS 304, EPDM                                                              |
| Finish              | AL 6005-T5 Anodized                                                                    |
| Module orientation  | Landscape or Portrait                                                                  |